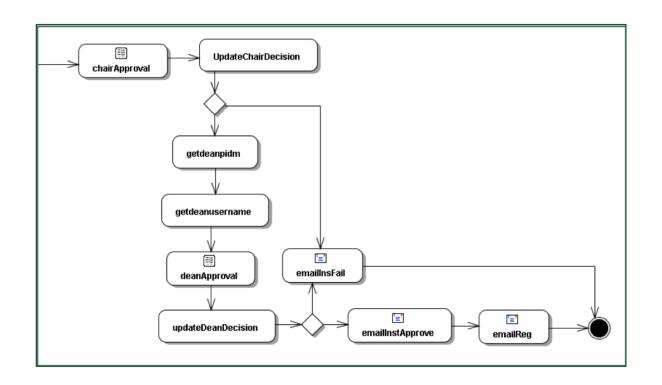

## **Grade Change Request**

- Replace paper forms
- Streamline the process
- Increase reliability
- Enable process completion