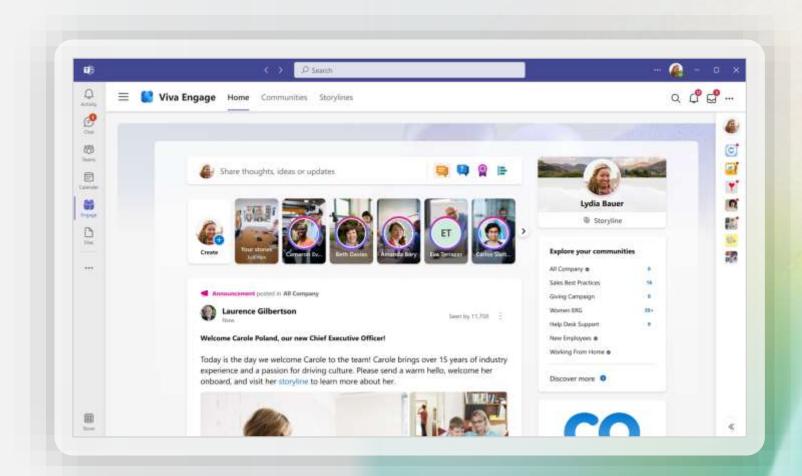

## Employee engagement and communication at scale

Build a two-way dialogue between leadership and employees and foster open discussion and knowledge sharing amongst employees across departments, geographies, and languages

### Viva Engage