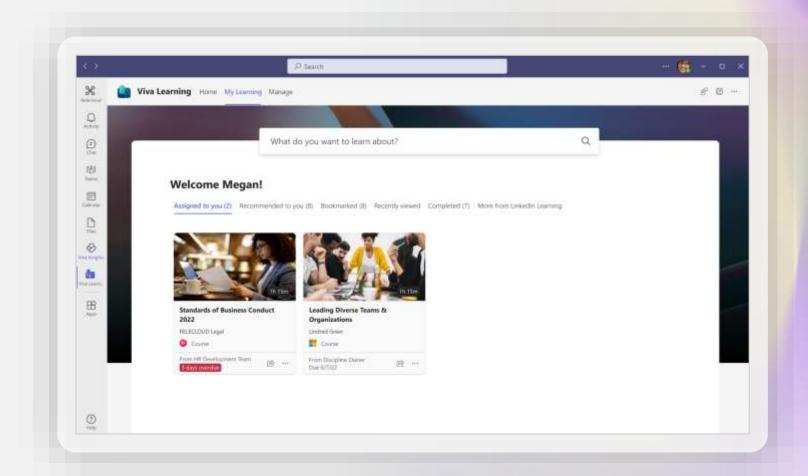

### Personalized, informal and formal learning

Access assigned and recommended learning in an easily discoverable interface within Microsoft Teams and see completed learning items to keep track of individual learning journeys

Viva Learning