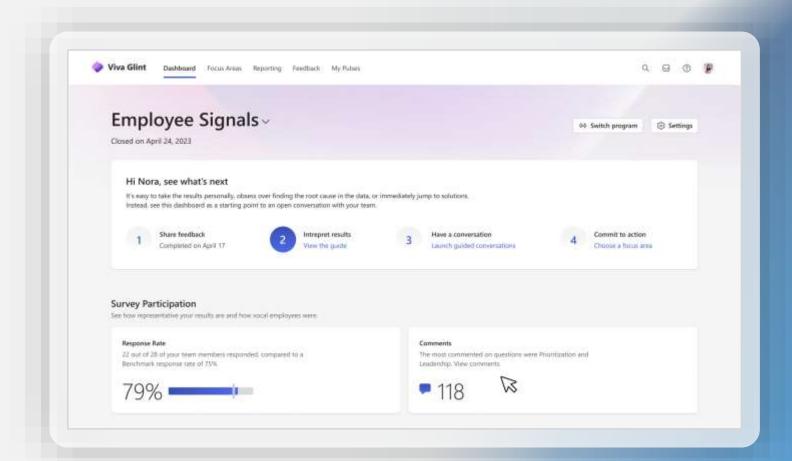

## Actionable next steps for managers to respond to feedback

Enable managers with an intuitive guided experience to interpret results, facilitate team conversation, and commit to a focus area with their teams

#### Viva Glint