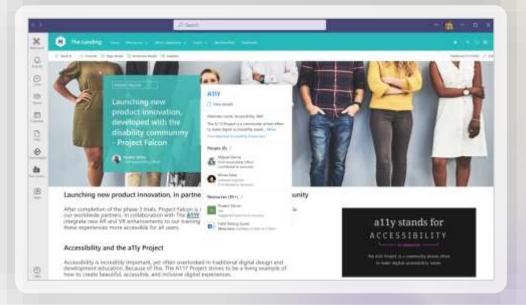

### Knowledge and expertise in the apps you use every day

Enable your organization's experts to share and refine knowledge through curated topic pages and topic cards, automatically generated and updated by AI and surfaced across Microsoft 365

#### **Viva Topics**