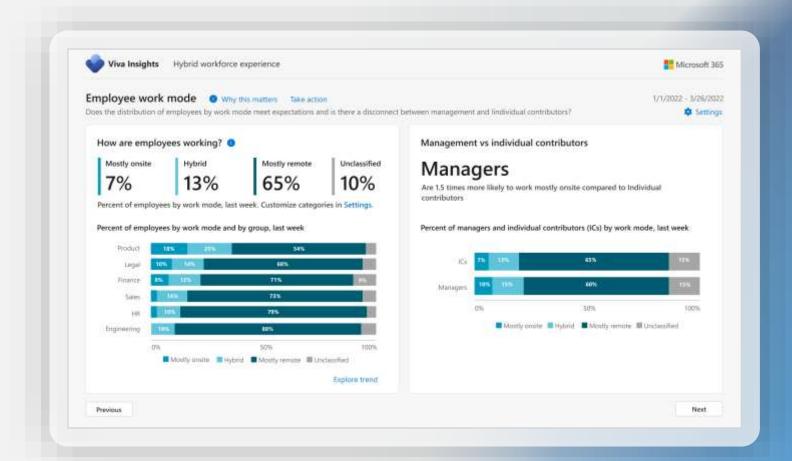

### Organizational insights to help senior leaders address complex challenges

Keep a pulse on leading indicators of employee wellbeing and engagement, meeting effectiveness, burnout risk, process efficiency, and more

### Advanced and custom analytics

Get deeper insights with pre-built dashboards and custom analytic tools to understand communication behaviors, collaboration patterns, employee effectiveness and productivity

### **Viva Insights**