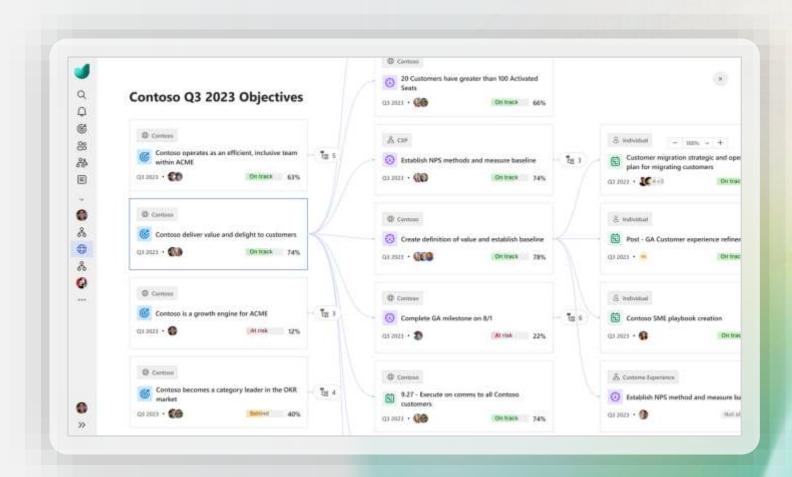

### Alignment across all levels of the organization

Provide clarity and visualize how all levels of the organization are connected on their strategic priorities across company goals to team and individual goals

Viva Goals