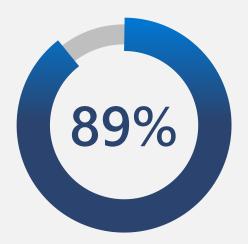

### Workplace analytics and employee feedback to improve the way work gets done

of employees and **80%** of managers think their company does not solicit feedback often enough

of employees who feel their companies use feedback to drive change report being engaged at work