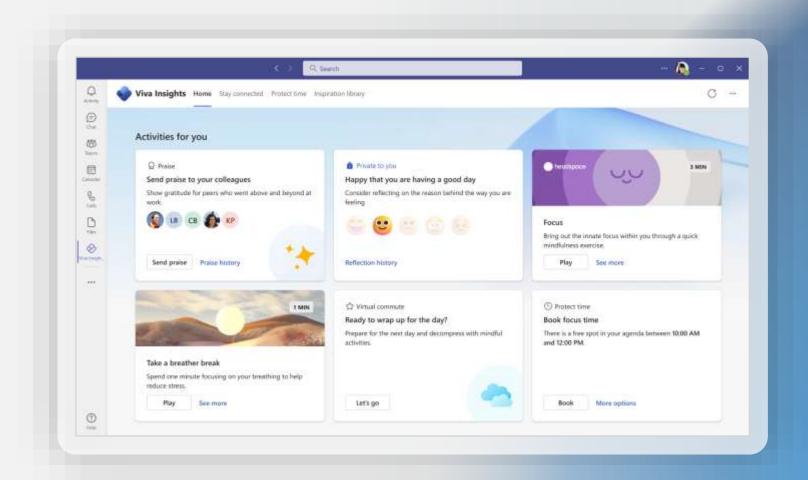

### Personalized insights to build better work habits

Help employees prioritize wellbeing with actionable recommendations, such as reserving time for focused work, taking regular breaks, and practicing mindfulness

Viva Insights