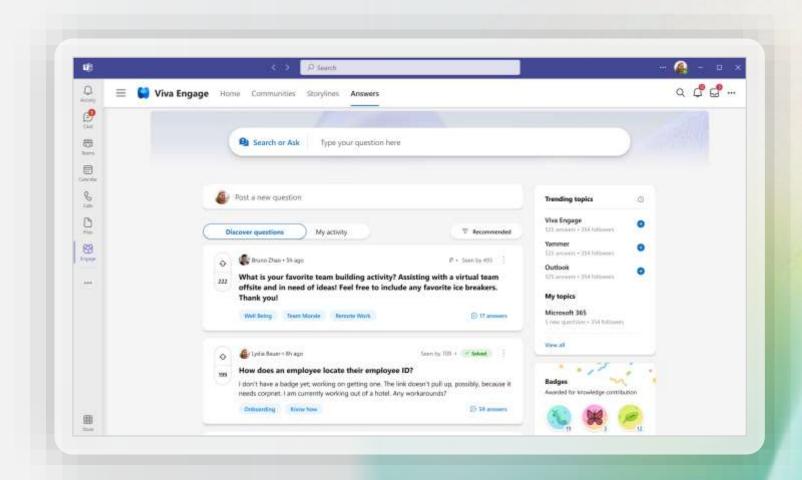

### Real-time answers to critical questions

Leverage AI and NLP to match employee questions to answers and experts across the organization to help put collective knowledge to work for all employees

### Viva Engage