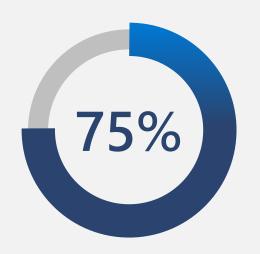

### Workplace analytics and employee feedback to improve the way work gets done

of employees and **80%** of managers think their company does not solicit feedback often enough

of employees who feel their companies use feedback to drive change report being engaged at work