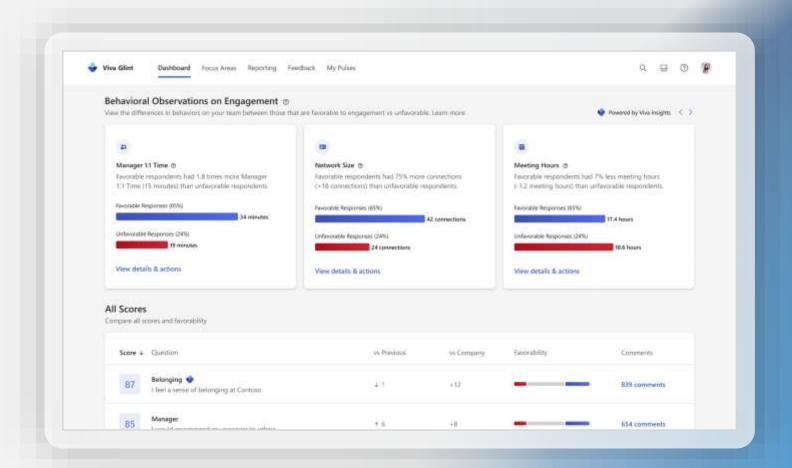

### Viva Glint and Viva Insights integration

Accelerate and deepen organizational understanding by bringing together aggregated employee engagement data coupled with behavioral and collaboration data from the Microsoft Graph

Viva Glint + Viva Insights