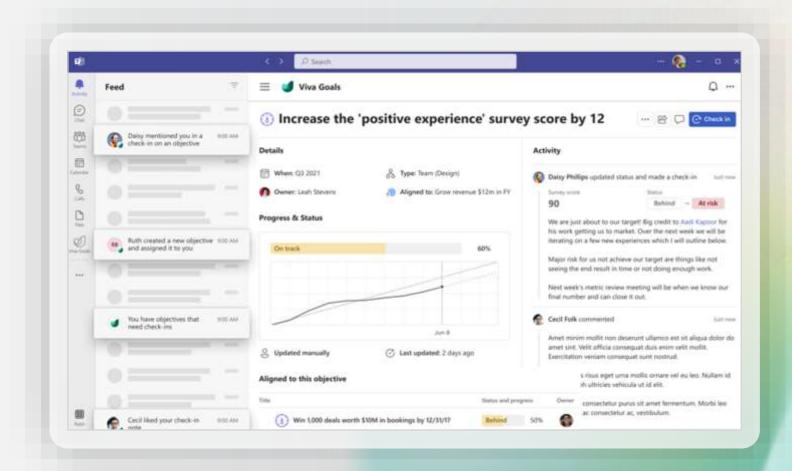

### Goals integrated in your existing flow of work

Set up data integrations with 30+ of the most popular apps to automatically update the check-ins to always have the most accurate representation of goals progress

#### **Viva Goals**