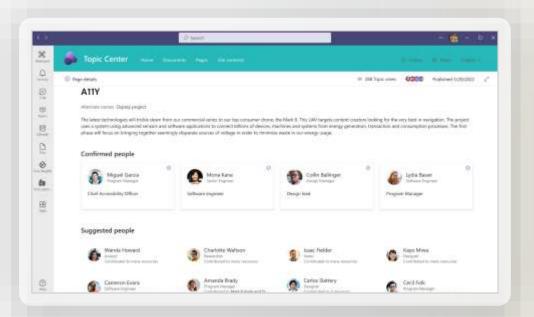

### Knowledge and expertise in the apps you use every day

Enable your organization's experts to share and refine knowledge through curated topic pages and topic cards, automatically generated and updated by AI and surfaced across Microsoft 365

#### **Viva Topics**