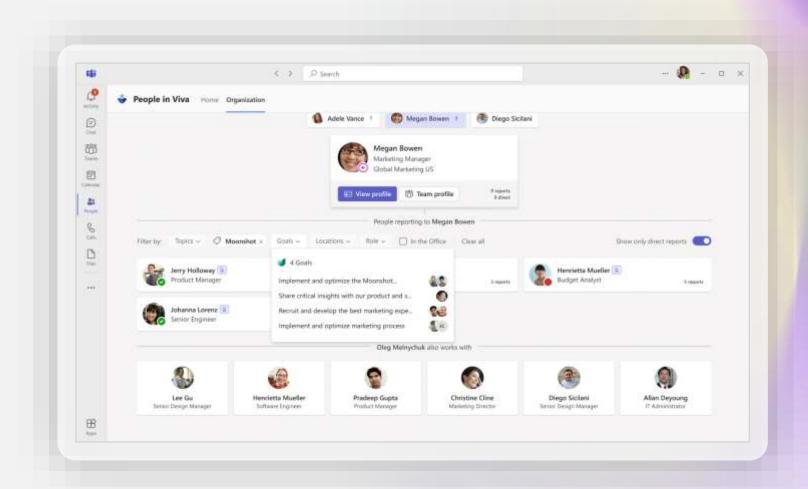

### People and org discovery

Highlight hybrid work preferences and detailed contact information, as well as information from Viva Goals and Viva Topics, across Microsoft 365 through profile cards and standalone experiences

People in Viva