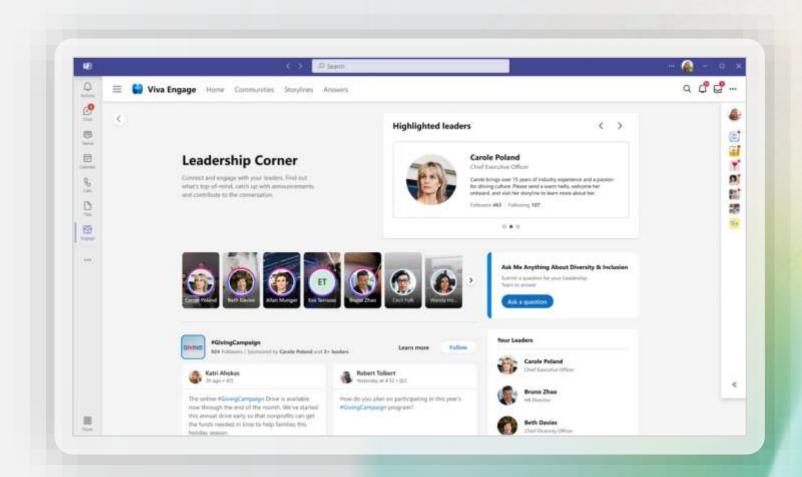

## Leadership tools to engage directly with employees

Foster open dialog and learn what's top of mind for employees. Get deeper insight into employee engagement, concerns, sentiment, and actionable steps through rich metrics

### Viva Engage