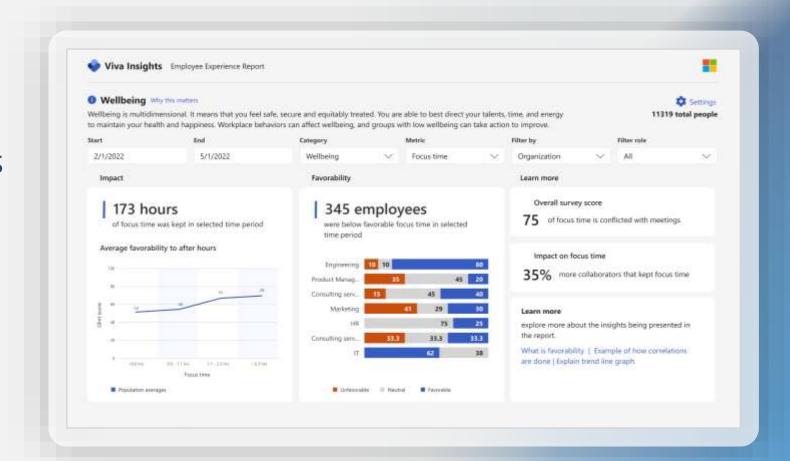

### Organizational insights to help senior leaders address complex challenges

Keep a pulse on leading indicators of employee wellbeing and engagement, meeting effectiveness, burnout risk, process efficiency, and more

### Advanced and custom analytics

Get deeper insights with pre-built dashboards and custom analytic tools to understand communication behaviors, collaboration patterns, employee effectiveness and productivity

### **Viva Insights**