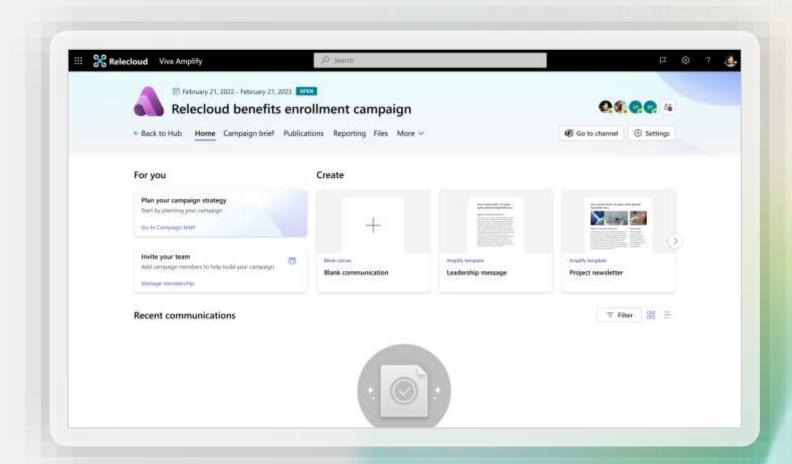

### Communication publishing and management hub

Centralize communication processes in a single space, so you can save time and focus on what matters. Drive engagement with your message by meeting employees where they are, whether that's Outlook, SharePoint, Teams or Viva Engage

**Viva Amplify** 