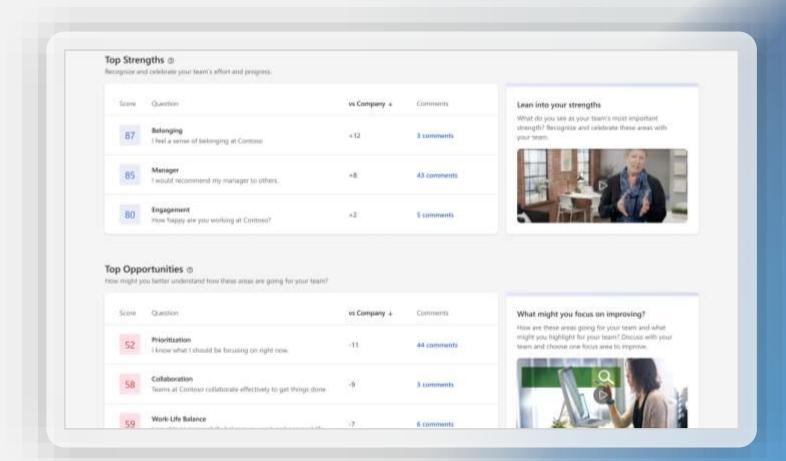

## Actionable next steps for managers to respond to feedback

Enable managers with an intuitive guided experience to interpret results, facilitate team conversation, and commit to a focus area with their teams

#### Viva Glint