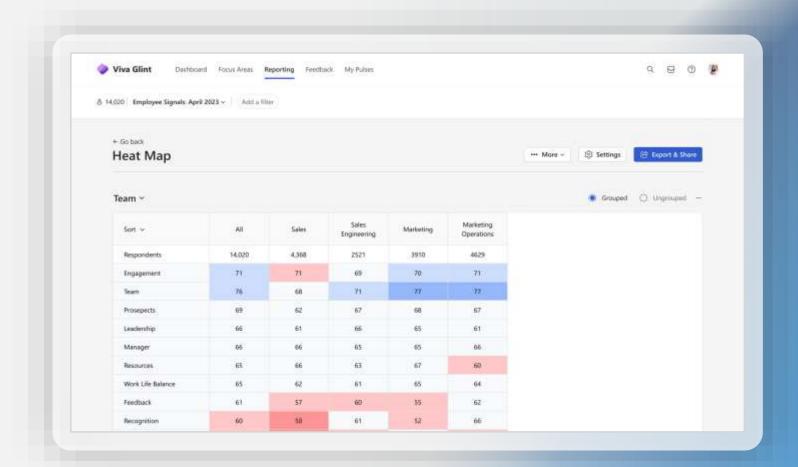

### Advanced reporting for HR and business leaders

Help leaders and analyst compare results across teams, map them to internal and external benchmarks, identify business risks through predictive analytics, and drive change through recommended actions

**Viva Glint** 