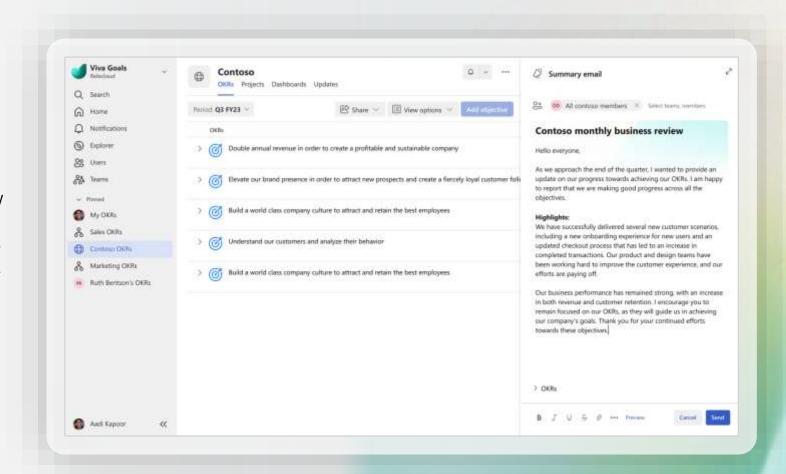

### Keep everyone in the loop

Update team members when new goals activity occurs in a timely manner, when new goals get created, or when existing goals make progress with a one-click broadcast or export goals status to team presentations or business reviews in PowerPoint and Excel

**Viva Goals** 