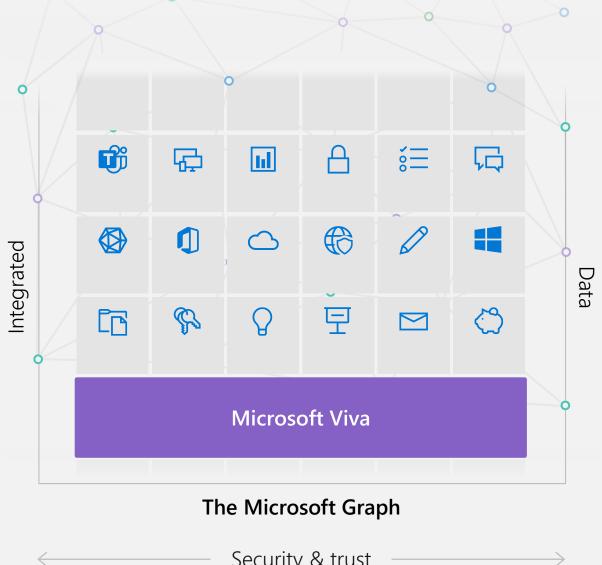

### Microsoft Viva: powered by Microsoft 365 and the Microsoft Graph

#### Microsoft 365

#### Integrated

Gain synergies from connected apps for productivity, analytics, and wellbeing all in one suite

#### Security & trust

Control and defend your data and gain transparency into how and where it's used

#### Data & Al

Apply the latest data and next-generation Al to your work for greater individual and organizational impact

### The Microsoft Graph

Connecting Microsoft 365 signals for smarter work

#### Productivity

Quickly find the right people, content, and productivity insights to work more efficiently

#### Management

Gain real-time awareness of your IT environment to make better decisions for users

#### Security

Increase visibility across users, apps, and devices to proactively detect and resolve threats

Security & trust