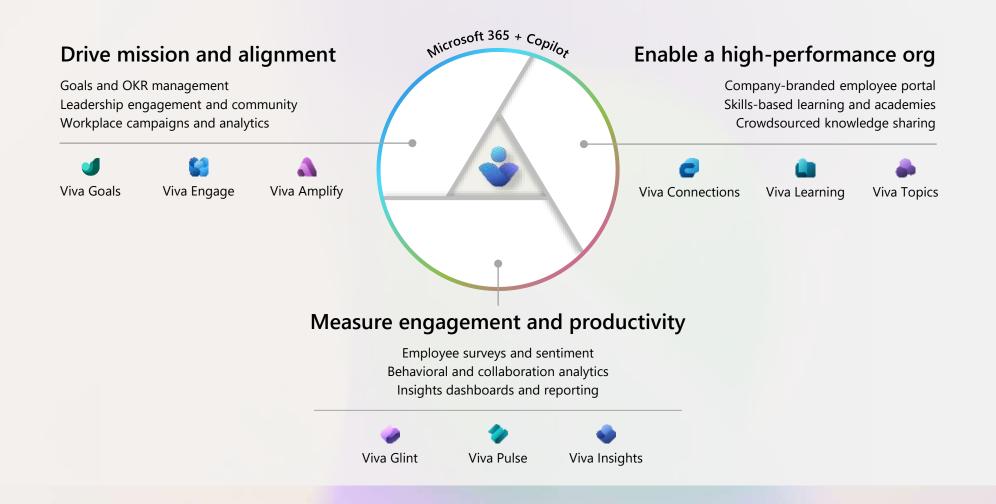

### Microsoft Viva

Empower organizations to continuously improve workforce engagement and performance

### **Drive** mission and alignment

Goals and OKR management Leadership engagement Corp comms and analytics

### **Enable a high**performance workforce

Skills based learning and academies Crowdsourced knowledge sharing Onboarding, DEI and communities

### Measure engagement and productivity

Employee surveys and sentiment Behavioral and collaboration analytics High-performance org assessment

Copilot in Viva • In the flow of work • Trusted Platform