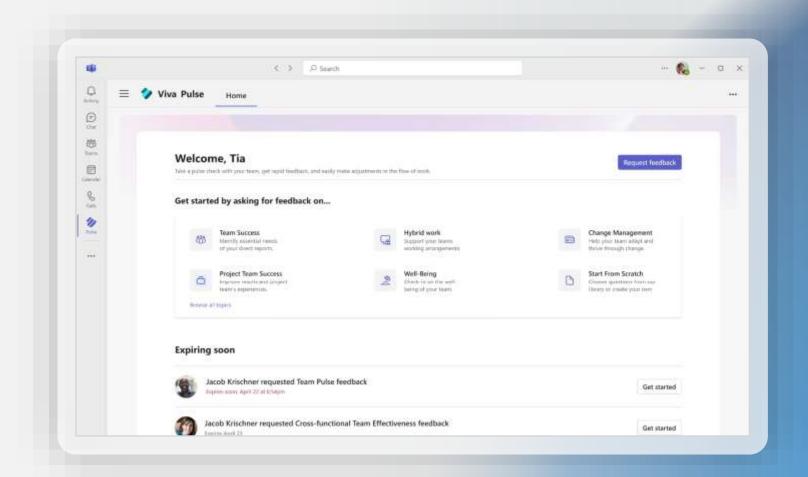

### Real-time, confidential feedback

Provide managers and project leads to send quick surveys to check in more frequently to make sure their team's voices are being heard

#### Viva Pulse