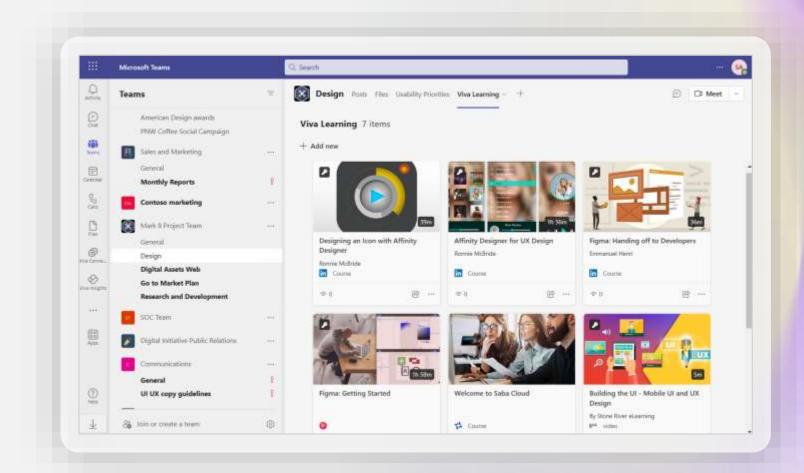

### Integrated learning experience

Surface content from Microsoft, learning content providers (such as LinkedIn Learning), Learning Management Systems (LMS), and even your organization's own content across desktop, mobile, and tablet

### Viva Learning