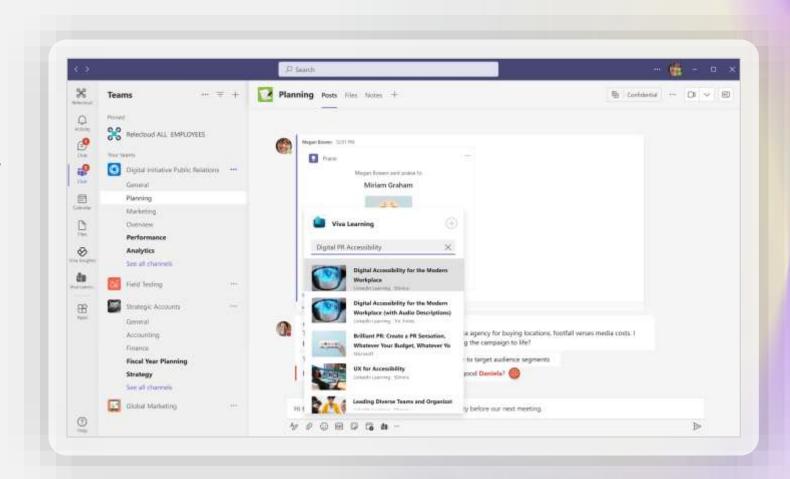

### Learning resources delivered through 1:1 chats, group chats, or meetings

Infuse learning into the conversations already happening at work by sharing learning content and courses with a single-click

Viva Learning